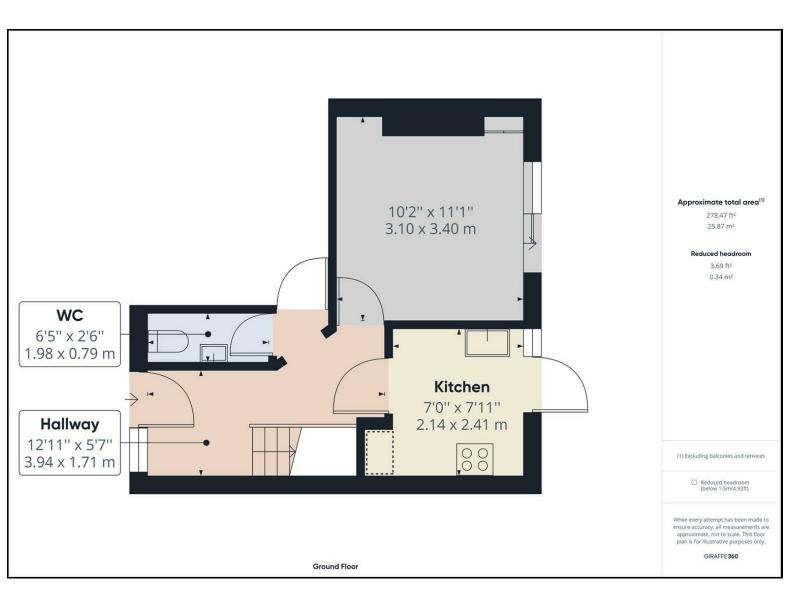

## 49 Widdicombe Way, Brighton, BN2 4TH

- \* 4 double bedroom student house £135.58 per person per week
  \* Modern neutral décor
  \* Council tax band C
  \* Separate living room
  \* Available 15th September 2023
  \* 11 Month Contract
  \* Shower room
  \* Further ground floor W/C (2 x toilets)
  \* Gardening included
  \* Gas Central Heating
  \* Situated in Bevendean
  \* Furnished